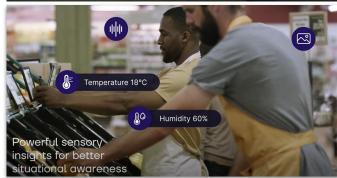

#### Help keep all areas safe

Multiple sensors within a single device to detect smoking, vaping with THC, aggression, gunshots, motion, occupancy and more.

#### Add another layer of security

Get alerted of security events that would go unnoticed by security cameras.

#### Get the complete picture

Natively integrate HALO Sensors with Alta Video VMS for improved awareness and use video to verify events and help inform response

## **VALUE BEYOND SECURITY**

- Improves business operations
- Improves user and visitor experiences
- Improves decision making

Sensors to monitor temperature

Heatmaps for retail traffic flow

Temporary visitor access credentials