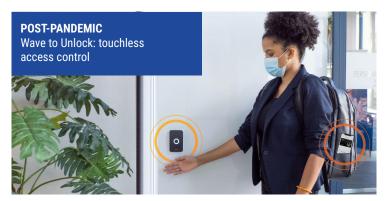

Intercom technology with responsive voice AI and easy routing to anyone's cell phone

Secure, touchless entry with Wave to Unlock and patented Triple Unlock technology for 99.9% reliability