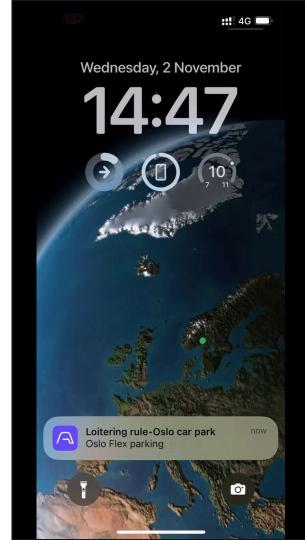

## **SMART: REAL TIME VIDEO ALERTS**

Alerts and triggers based on rules that your team has created

Receive alerts about alarms and anomalies on your mobile device that provide actionable information

Alerts and triggers based on rules that your team has created around audio, sensors, access control, people, vehicles, loitering, counts, line crossings or LPR events