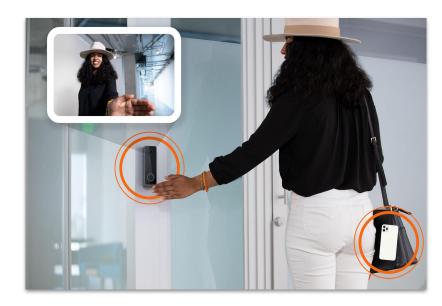

## SIMPLE: RELIABLE & FRICTIONLESS ACCESS

Native mobile experience with remote unlock, digital badges and automatic entry detection

Choose your way in with readers that support mobile, PIN, keycards and fobs, Apple Watch and digital Guest Pass

Intercom technology with responsive voice AI and easy routing to anyone's cell phone

Secure, touchless entry with Wave to Unlock and patented Triple Unlock technology for 99.9% reliability