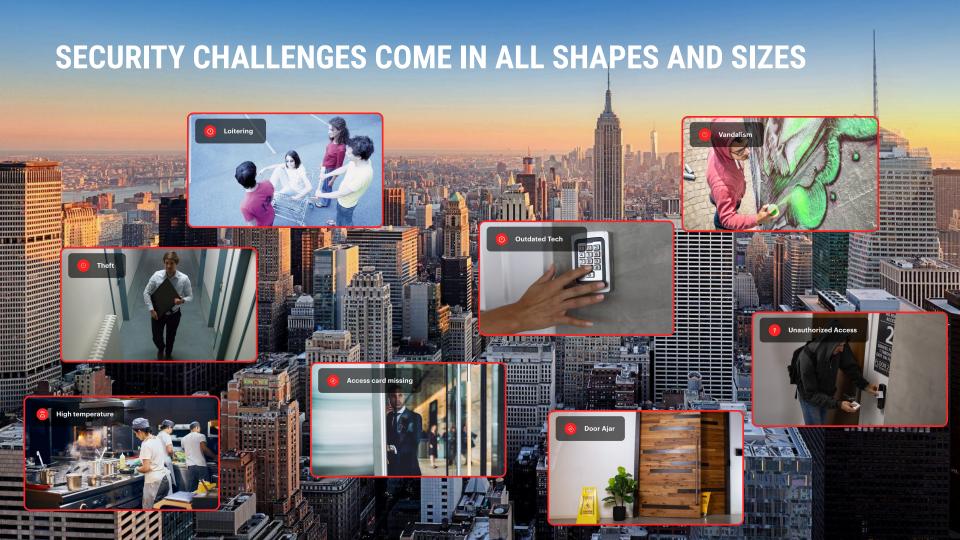

## **SMART: REAL TIME VIDEO ALERTS**

Alerts and triggers based on rules that your team has created

Receive alerts about alarms and anomalies on your mobile device that provide actionable information

Alerts and triggers based on rules that your team has created around audio, sensors, access control, people, vehicles, loitering, counts, line crossings or LPR events

Quickly investigate events by conducting deployment-wide object & similarity searches. Browse video by person and vehicle activity.

Increase visibility into vaping, health and safety events without recording video or audio

#### Help keep all areas safe

Multiple sensors within a single device to detect smoking, vaping with THC, aggression, gunshots, motion, occupancy and more.

#### Add another layer of security

Get alerted of security events that would go unnoticed by security cameras.

#### Get the complete picture

Natively integrate HALO Sensors with Alta Video VMS for improved awareness and use video to verify events and help inform response