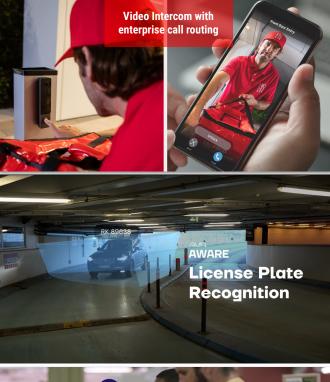

Intercom technology with responsive voice AI and easy routing to anyone's cell phone

Secure, touchless entry with Wave to Unlock and patented Triple Unlock technology for 99.9% reliability

Wave to unlock convenience

Voice activated user Directory

Video Intercom

Licence plate recognition

Audio analytics

People/Object Counting