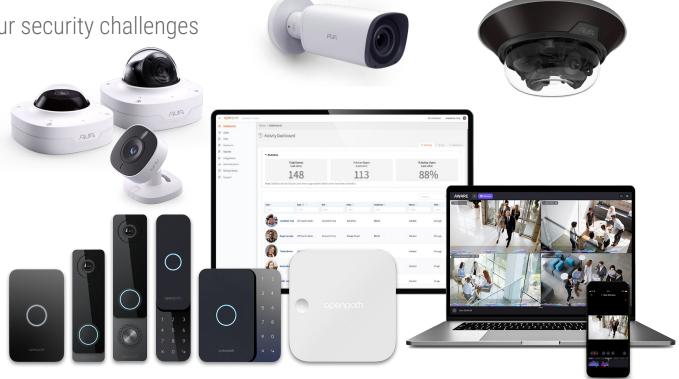

## **OPEN: EASY INTEGRATIONS**

Works with your existing video and access technology

- Works with your existing Cameras, Readers, Controllers, Cards, Fobs
- Integrates with the business & security apps you use today
  - Access
  - Sensors
  - Identity Management
  - Cloud and on-premises storage
  - Data visualization & dashboards
- Open API and mobile SDK
- No lock-in nor rip and replace
- Limitless integration possibilities through App Marketplace
- Seamless transition to cloud