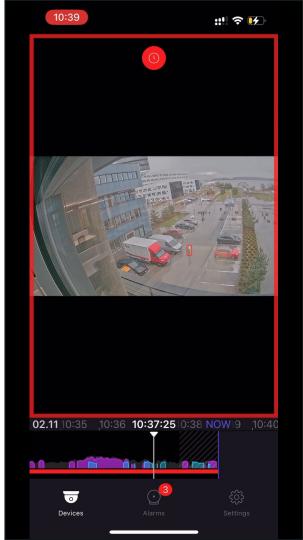

## **SMART: UNCOVER DETAILS FASTER**

Analytics automatically detects people and vehicles and shows their activity in the timeline view

Cloud-native deployment and built-in storage

Access live footage from any mobile device 24/7 to speed up incident response and resolution

## **SMART: REAL TIME VIDEO ALERTS**

Alerts and triggers based on rules that your team has created

Receive alerts about alarms and anomalies on your mobile device that provide actionable information

Alerts and triggers based on rules that your team has created around audio, sensors, access control, people, vehicles, loitering, counts, line crossings or LPR events

Quickly investigate events by conducting deployment-wide object & similarity searches. Browse video by person and vehicle activity.

Increase visibility into vaping, health and safety events without recording video or audio