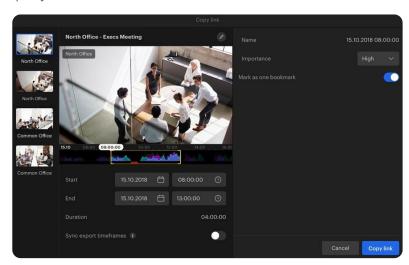

Easily create & share links to footage from the playback timeline, search, or alarms & events