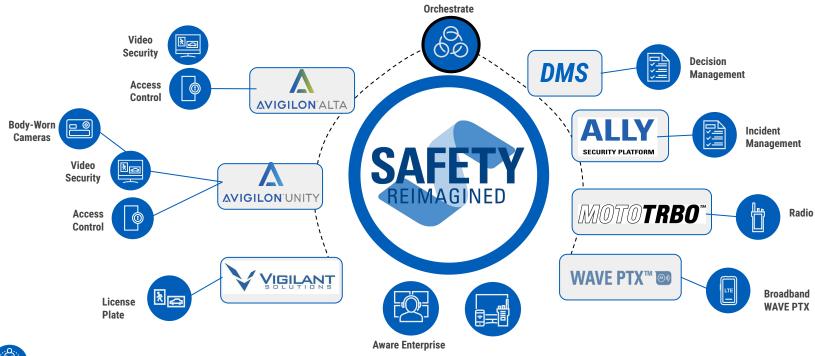

## **MODERN SECURITY ARCHITECTURE**

## POWERFUL ALONE. GAME CHANGING TOGETHER.

THE ONLY ECOSYSTEM TO UNIFY VOICE, VIDEO, ANALYTICS, AND SOFTWARE. THAT'S SAFETY REIMAGINED!