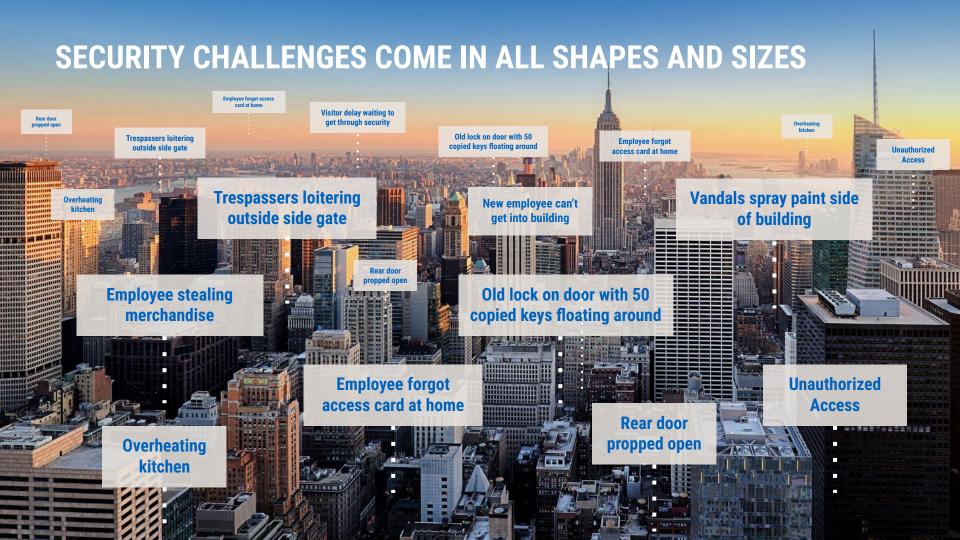

ITY INTEGRATIONS



**Envysion**<sup>®</sup>

CLOUD-BASED AI ANALYTICS

- MANAGED VIDEO
- LOSS PREVENTION



## **AVIGILON ALTA**

Cloud Security Suite



#### **Video Management**



**MOTOROLA** SOLUTIONS



**Video Security** 



**Video Infrastructure** 



**Access Control** 



**Video Analytics** 



**Third-Party Integrations** 

#### WE MEET YOU WHERE YOU STAND

With the right solution that integrates seamlessly across your site

#### **AVIGILON ALTA**

Al Powered cloud-native security platform that empowers you to control your security from anywhere by connecting your existing cameras and readers to the cloud to give them a whole new set of capabilities.

#### **AVIGILON UNITY**

Al powered on-premise physical security platform that gives you flexible management from the cloud.







## **AVIGILON ALTA: ACCESS + VIDEO**



#### **CLOUD SECURITY SUITE**

A better way to solve your security challenges



**SIMPLE** 



**SMART** 



**OPEN** 



**FUTUREPROOF** 





## SIMPLE: RELIABLE & FRICTIONLESS ACCESS



Native mobile experience with remote unlock, digital badges and automatic entry detection



Choose your way in with readers that support mobile, PIN, keycards and fobs, Apple Watch and digital Guest Pass



Intercom technology with responsive voice AI and easy routing to anyone's cell phone

Secure, touchless entry with Wave to Unlock and patented Triple Unlock technology for 99.9% reliability





## SIMPLE: POWERFUL VIDEO AT YOUR FINGERTIPS



Mobile ready makes video easily accessible to anyone on your team



Browser-based for easy access from anywhere