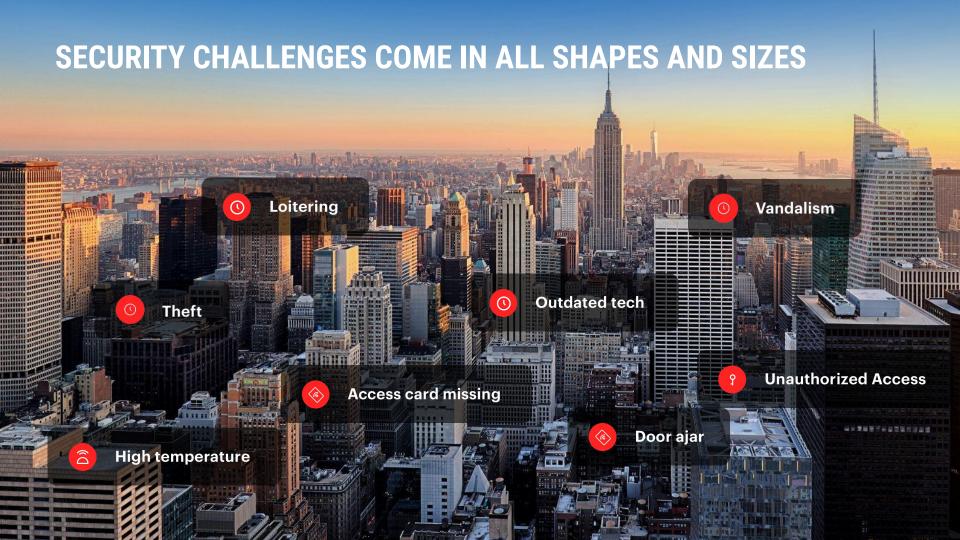

## **SMART: REAL TIME VIDEO ALERTS**

Alerts and triggers based on rules that your team has created

Receive alerts about alarms and anomalies on your mobile device that provide actionable information

Alerts and triggers based on rules that your team has created around audio, sensors, access control, people, vehicles, loitering, counts, line crossings or LPR events

Quickly investigate events by conducting deployment-wide object & similarity searches. Browse video by person and vehicle activity.

Increase visibility into vaping, health and safety events without recording video or audio

#### Help keep all areas safe

Multiple sensors within a single device to detect smoking, vaping with THC, aggression, gunshots, motion, occupancy and more.

#### Add another layer of security

Get alerted of security events that would go unnoticed by security cameras.

#### Get the complete picture

Natively integrate HALO Sensors with Alta Video VMS for improved awareness and use video to verify events and help inform response