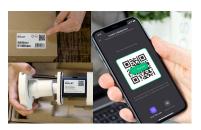

## SIMPLE: POWERFUL VIDEO AT YOUR FINGERTIPS

Mobile ready makes video easily accessible to anyone on your team

Browser-based for easy access from anywhere in the world

QR-code onboarding for cameras makes installing your system quick and easy