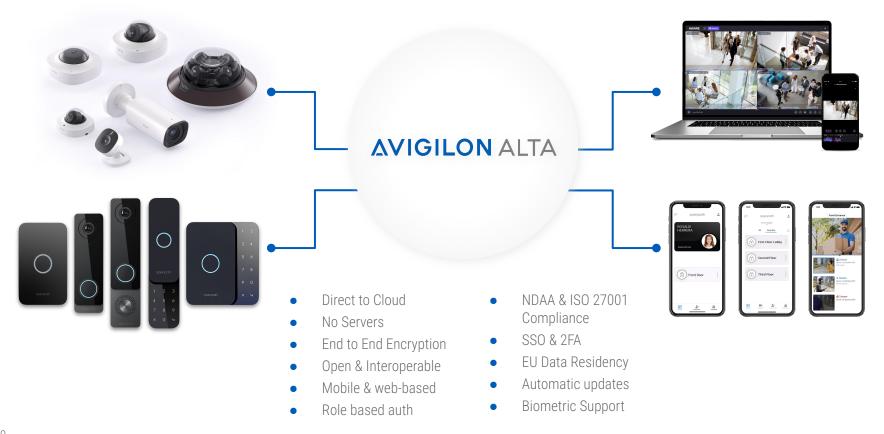

## **CLOUD DONE RIGHT**

**Intuitive** - Easy to manage from anywhere

**Secure** - Tracked, monitored and encrypted

**Reliable** - Always up, even when the internet is down

**Proactive** - Automatic activity alerts sent to your device

**No Servers** - software is in the cloud, nothing to manage

**Interoperable** - Open API for smarter, integrated systems

**Cost-effective** - Lower total cost of ownership

**Scalable** - Add sites, users, doors with a click of a button